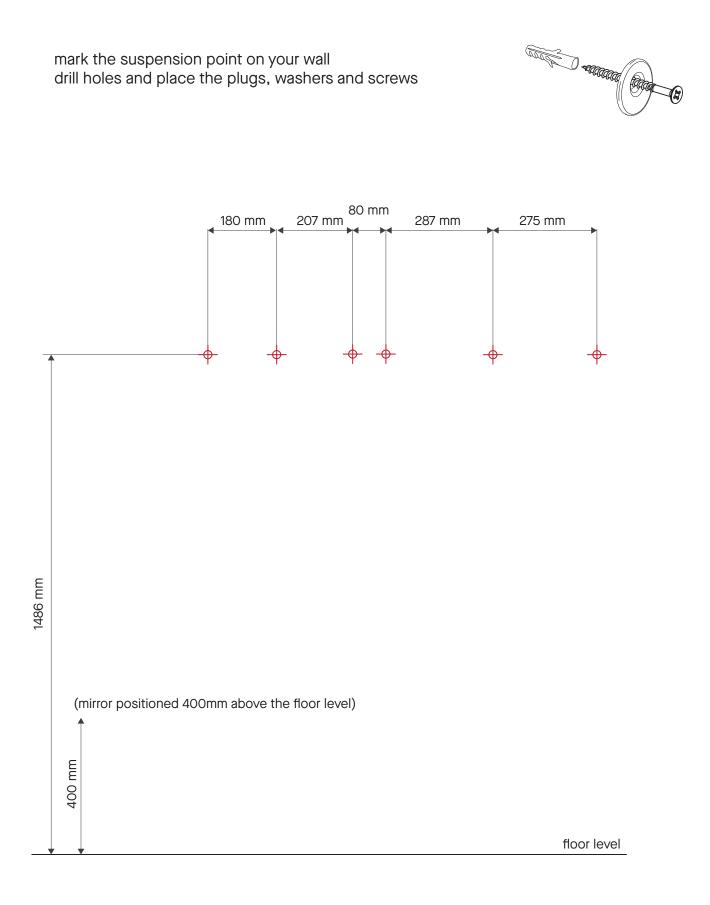

## Luna Light Round M 2869.390

Before mounting this mirror go to

deknudtmirrors.com | Products | Luna Light Round M | scroll to WATCH INSTRUCTION VIDEO

suspension accessories delivered with the mirror

place the mirrors on the washers in the 'open' position

## Luna Light Rect. M 2869.290

Before mounting this mirror go to deknudtmirrors.com | Products | Luna Light Rect. M | scroll to WATCH INSTRUCTION VIDEO

suspension accessories delivered with the mirror

place the mirrors on the washers in the 'open' position