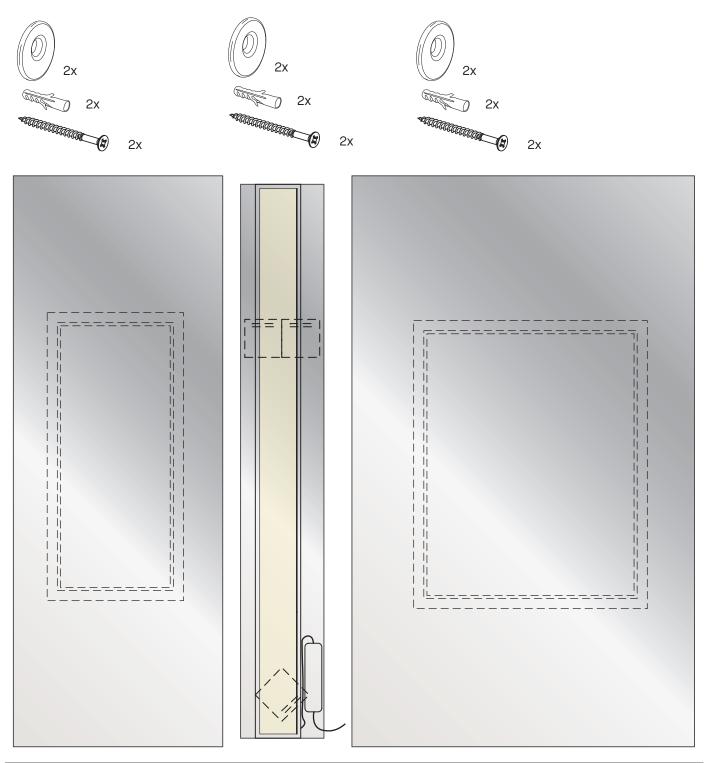

## Luna Light Rect. M 2869.290

Before mounting this mirror go to deknudtmirrors.com | Products | Luna Light Rect. M | scroll to WATCH INSTRUCTION VIDEO

suspension accessories delivered with the mirror

place the mirrors on the washers in the 'open' position