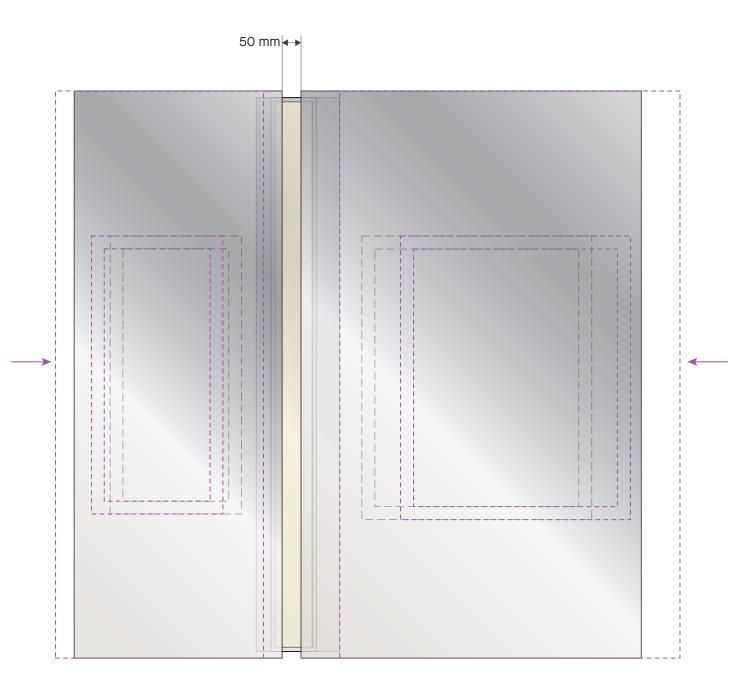

once all pieces are placed on the wall slide the left and right mirror,

toward the central light-module

leave a 5cm gap between the big mirrors in order to show the light-module

## postition when open for mounting