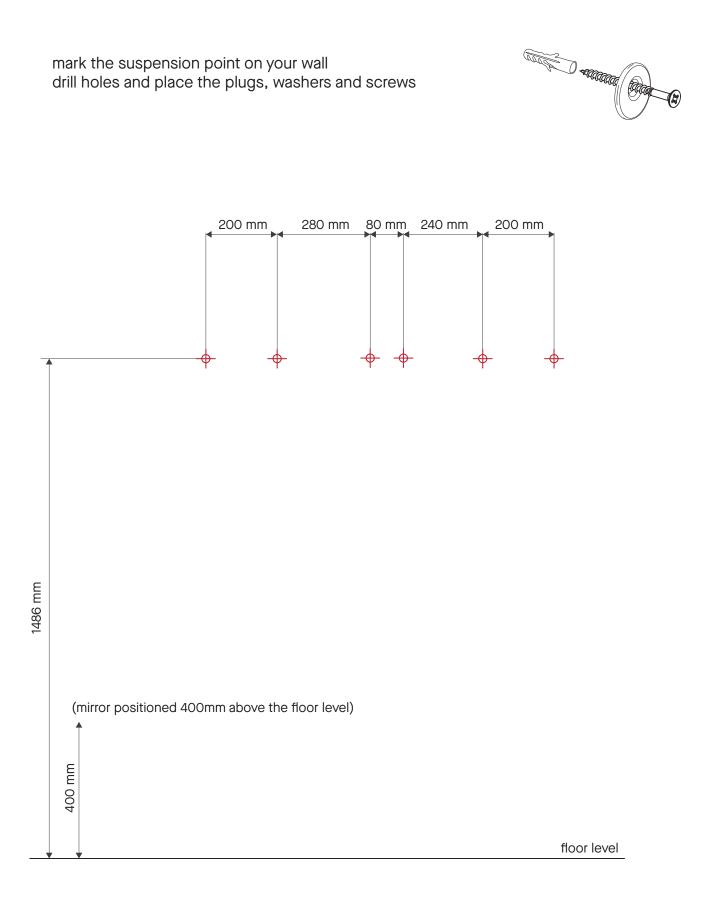

## Luna Light Round M 2869.390

Before mounting this mirror go to

deknudtmirrors.com | Products | Luna Light Round M | scroll to WATCH INSTRUCTION VIDEO

suspension accessories delivered with the mirror

place the mirrors on the washers in the 'open' position