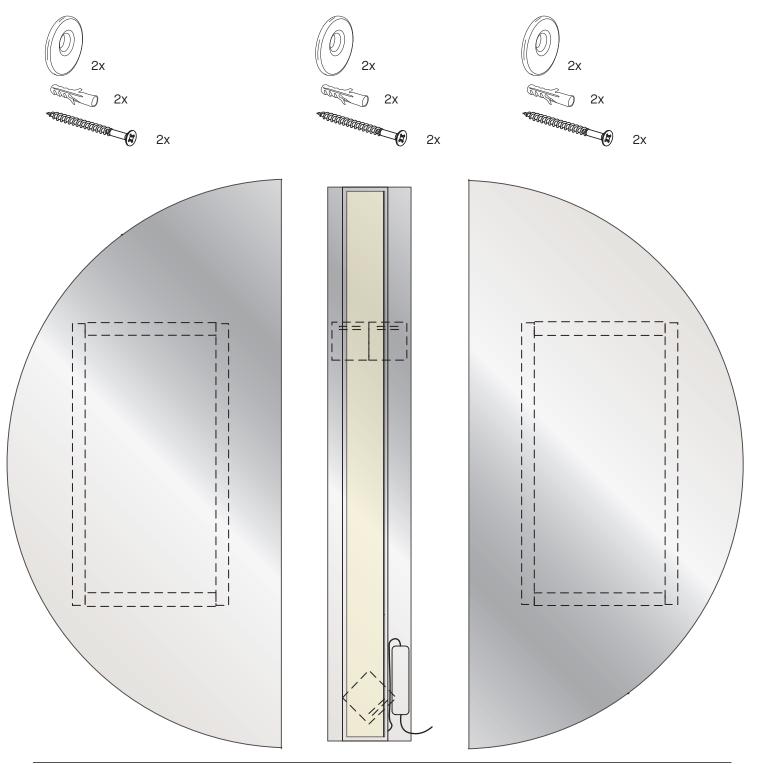

## Luna Light Round M 2869.390

Before mounting this mirror go to

deknudtmirrors.com | Products | Luna Light Round M | scroll to WATCH INSTRUCTION VIDEO

suspension accessories delivered with the mirror

place the mirrors on the washers in the 'open' position