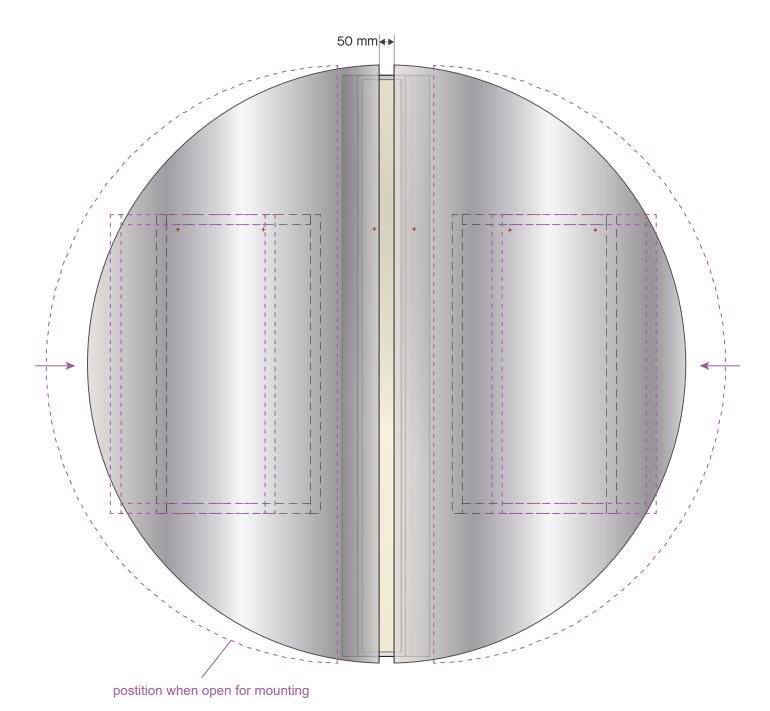

once all pieces are placed on the wall slide the left and right mirror,

toward the central light-module

leave a 5cm gap between the big mirrors in order to show the light-module

## postition when open for mounting