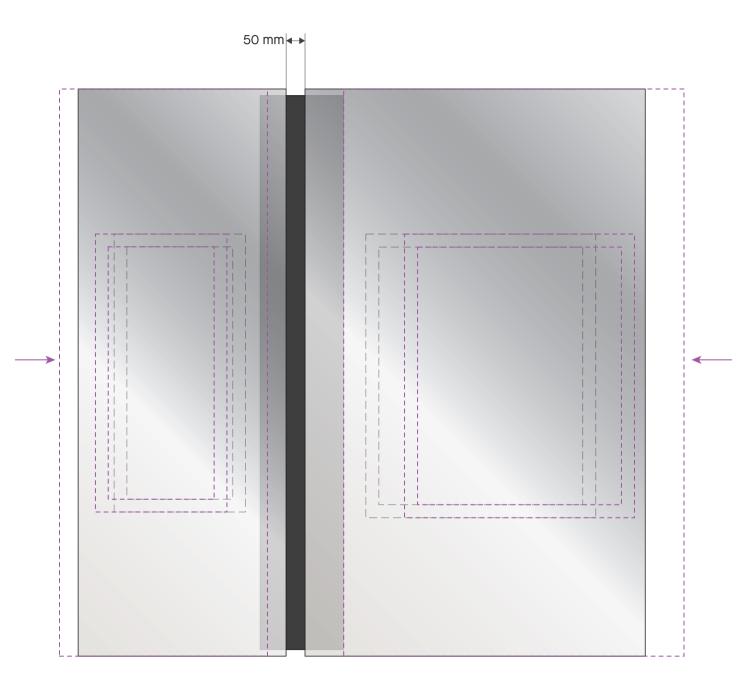

once all pieces are placed on the wall slide the left and right mirror toward the central mirror leave a 5cm gap between the big mirrors in order to show the black mirror

postition when open for mounting

once all pieces are placed on the wall slide the left and right mirror toward the central mirror leave a 5cm gap between the big mirrors in order to show the black mirror

## postition when open for mounting