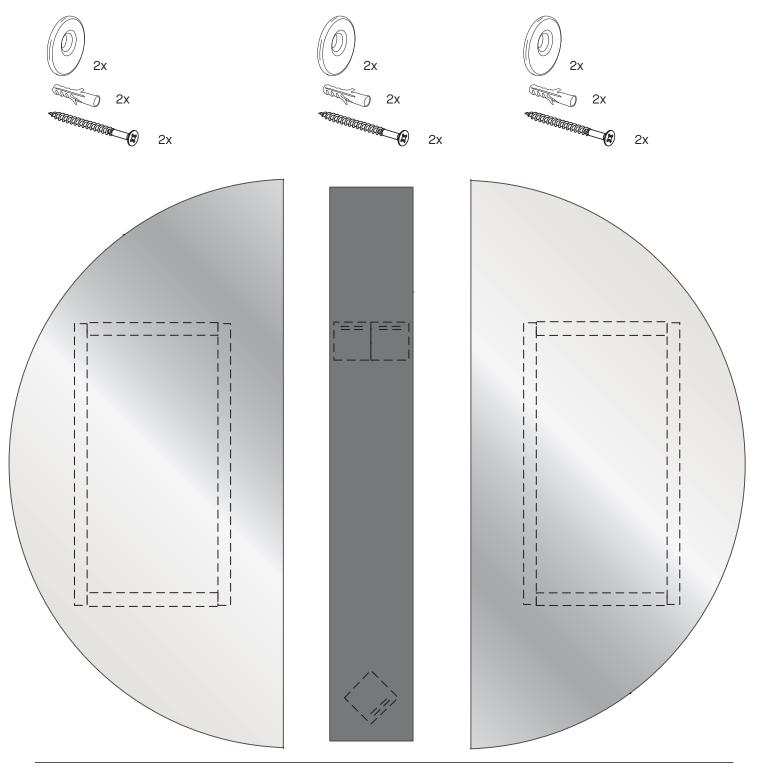

## Luna Black Round M 2869.350

Before mounting this mirror go to

deknudtmirrors.com | Products | Luna Black Round M | scroll to WATCH INSTRUCTION VIDEO

suspension accessories delivered with the mirror

place the mirrors on the washers in the 'open' position

once all pieces are placed on the wall slide the left and right mirror toward the central mirror leave a 5cm gap between the big mirrors in order to show the black mirror

postition when open for mounting