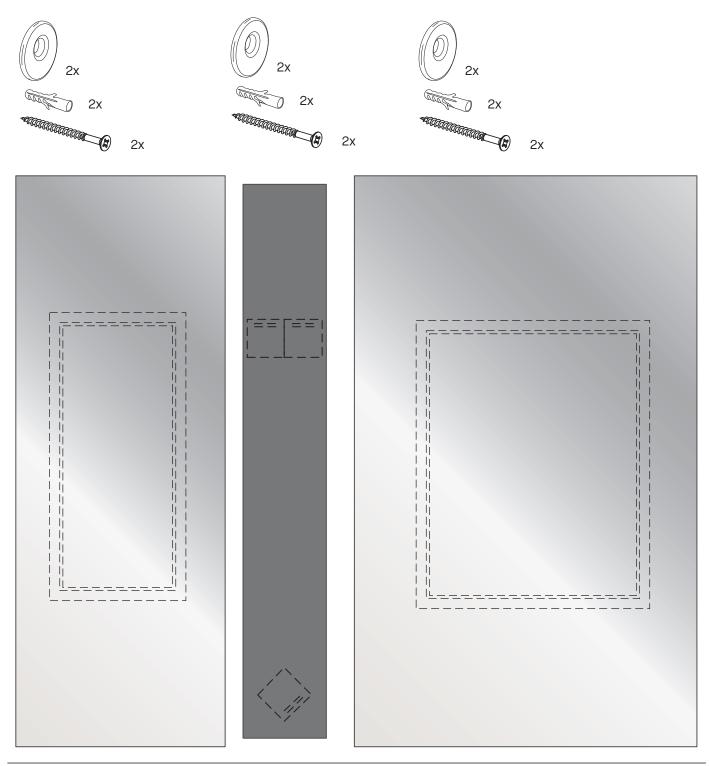

Luna Black Rect. M 2869.250

Before mounting this mirror go to deknudtmirrors.com | Products | Luna Black Rect. M | scroll to WATCH INSTRUCTION VIDEO

suspension accessories delivered with the mirror

place the mirrors on the washers in the 'open' position

once all pieces are placed on the wall slide the left and right mirror toward the central mirror leave a 5cm gap between the big mirrors in order to show the black mirror

## postition when open for mounting