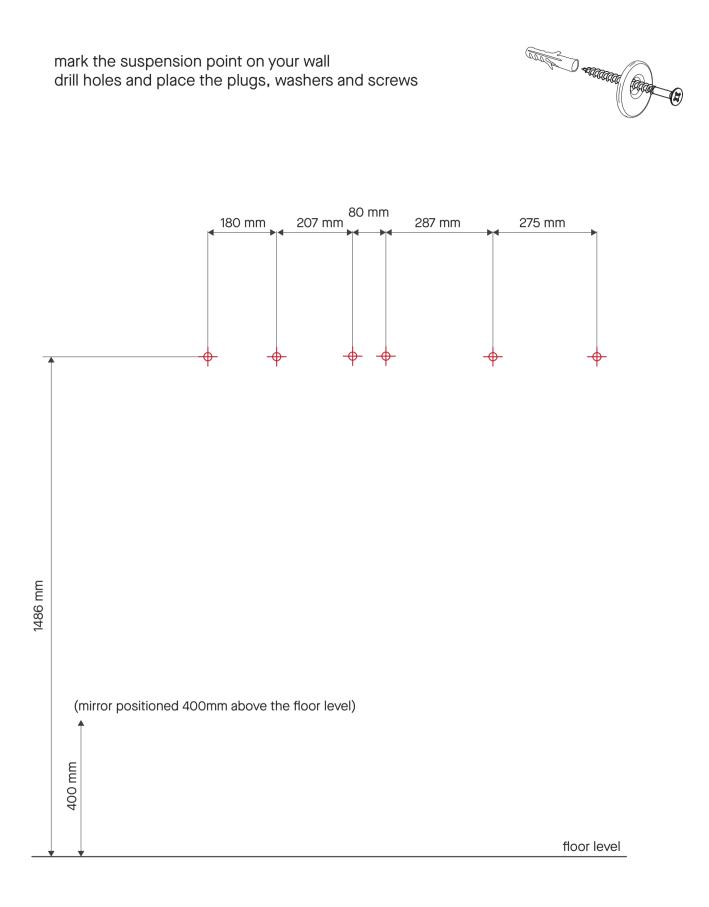

## Luna Black Round M 2869.350

Before mounting this mirror go to

deknudtmirrors.com | Products | Luna Black Round M | scroll to WATCH INSTRUCTION VIDEO

suspension accessories delivered with the mirror

place the mirrors on the washers in the 'open' position

Luna Black Rect. M 2869.250

Before mounting this mirror go to deknudtmirrors.com | Products | Luna Black Rect. M | scroll to WATCH INSTRUCTION VIDEO

suspension accessories delivered with the mirror

place the mirrors on the washers in the 'open' position