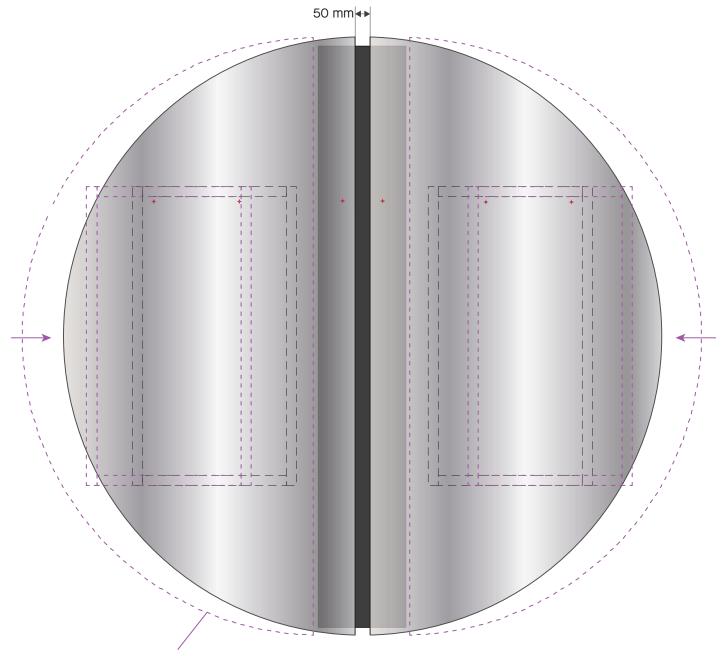

once all pieces are placed on the wall slide the left and right mirror toward the central mirror leave a 5cm gap between the big mirrors in order to show the black mirror

postition when open for mounting

once all pieces are placed on the wall slide the left and right mirror toward the central mirror leave a 5cm gap between the big mirrors in order to show the black mirror