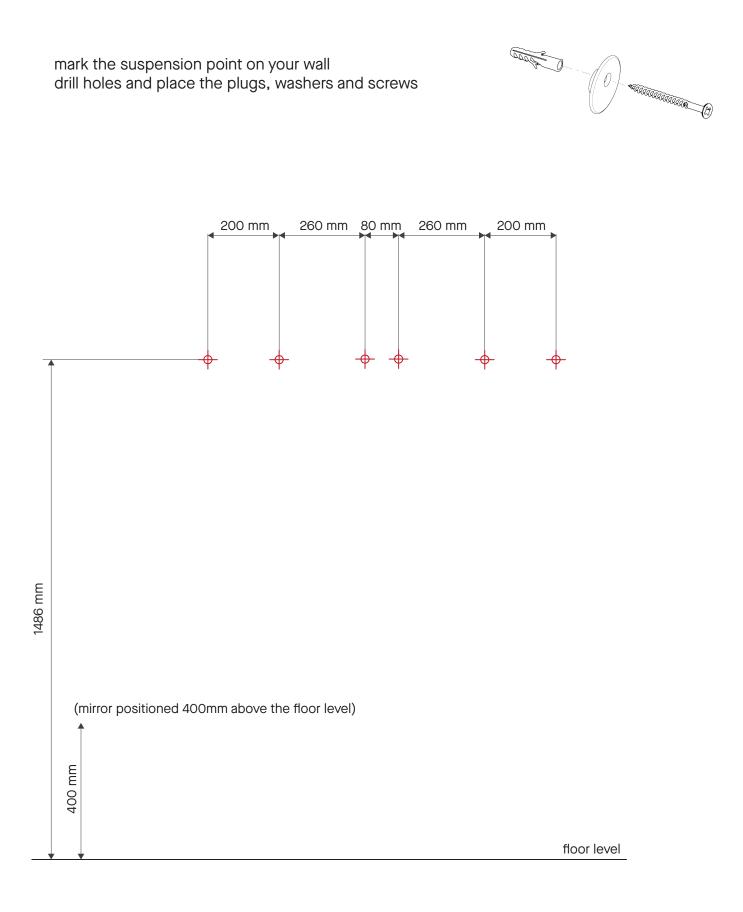

## Luna Black Round M 2869.350

Before mounting this mirror go to

deknudtmirrors.com | Products | Luna Black Round M | scroll to WATCH INSTRUCTION VIDEO

suspension accessories delivered with the mirror

place the mirrors on the washers in the 'open' position

once all pieces are placed on the wall slide the left and right mirror toward the central mirror leave a 5cm gap between the big mirrors in order to show the black mirror

postition when open for mounting