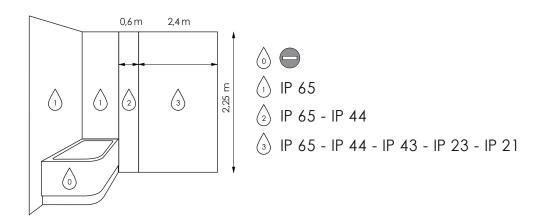

## INSTALLATION INSTRUCTIONS

The technical specifications must be considered at all times. Refer to the symbols below.

- \* IP 44 The IP values indicate the degree of protection against external solids and liquids.

  We distinguish in the bathroom 3 different zones, of the amount of exposure to moisture.

  You can display all our mirrors with IP44 value in zone 2 or 3, not in zone 0 or 1.
- \* ♥ Only the ♥ marked goods are suitable for being affixed to normal flammable surfaces.
- \* Protection class 2: goods have double isolation and can be earthed.
- \* Article must be used indoors.
- \* CE marking is a declaration by the manufacturer that the product complies with European standards.