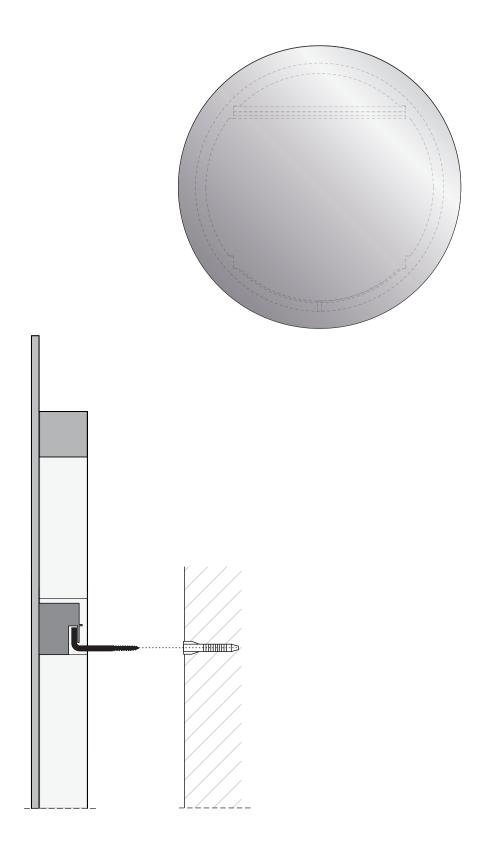

## SAFETY INSTRUCTIONS

Please, for your safety, always turn off the power supply during installation and maintenance. Installation should be done by a qualified electrician.